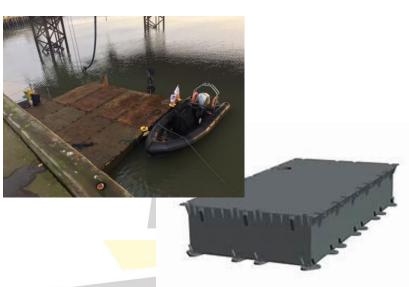

## **NATO PONTOONS**

Developed for military use the NATO pontoon is a fantastic product offering a cost-effective solution for any marine support project. The pontoons can be configured to any size and shape depending on the client's specification or requirements. As the pontoons are road transportable mobilisation costs are kept down due to not having the requirement of being transported at sea. The pontoon barge is available for a variety of uses including site investigation drill works, cargo movements, dredge platform, crane platform, temporary bridge, and temporary landing stages. Stability Calculations and Mooring Analysis can be carried out if required on a project basis.

| General Characteristics |                   |  |
|-------------------------|-------------------|--|
| Vessel Name             | NATO Barge        |  |
| Manufacturer            | NATO              |  |
| LOA                     | 4.2 Metres        |  |
| Beam                    | 2.1 Metres        |  |
| Height                  | 0.77 Metres       |  |
| Load Capacity           | 2.800 Kg (20 cm   |  |
|                         | Freeboard)        |  |
| Example Size 9 Pontoons | 12.6 Metres x 6.3 |  |
|                         | Metres            |  |
| Example Load Capacity   | 25.200 Kg (20 cm  |  |
| for 9 Pontoons          | Freeboard)        |  |