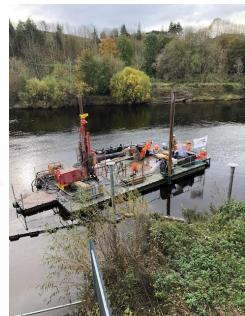

## **NATO PONTOONS**

Developed for military use the NATO pontoon is a fantastic product offering a cost-effective solution for any marine support project. The pontoons can be configured to any size and shape depending on the client's specification or requirements. As the pontoons are road transportable mobilisation costs are kept down due to not having the requirement of being transported at sea. The pontoon barge is available for a variety of uses including site investigation drill works, cargo movements, dredge platform, crane platform, temporary bridge, and temporary landing stages. Stability Calculations and Mooring Analysis can be carried out if required on a project basis.

|                       | Optional Extras |                                |  |
|-----------------------|-----------------|--------------------------------|--|
| The state of          |                 | Spud Legs                      |  |
| Items Support Vessels | Items           | Handrails                      |  |
|                       |                 | Welfare Cabin                  |  |
|                       |                 | Gangway                        |  |
|                       |                 | Lighting                       |  |
|                       | Support Vessels | NATO Tug with Coupling Winches |  |
|                       |                 | 8m Multicat with HIAB<br>Crane |  |
|                       |                 | Safety Boat                    |  |
|                       |                 | Crew Transfer Vessel           |  |